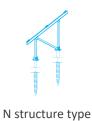

### **MORE STRUCTURE TYPES**

A structure type

VV structure type

There are several structure types available. Final solution will be based on site-specific conditions.