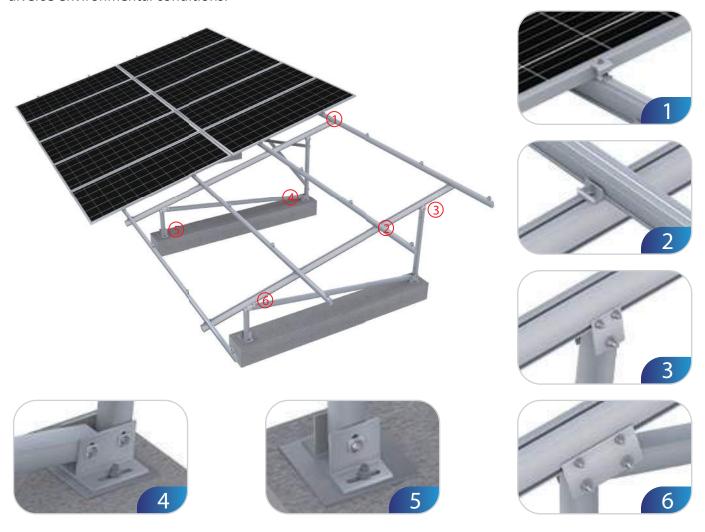

#### TERRA AL ALUMINUM GROUND MOUNT

Terra AL ground mount solar system combines efficiency and durability with factory preassembly and premium all-aluminum construction, offering exceptional value for commercial and utility-scale projects. It reduces on-site labor while ensuring precise array alignment on challenging terrains. Its lightweight yet robust design is ideal for large-scale installations, providing strength and ease of handling. With thousands of successful global installations, the Terra AL system demonstrates outstanding performance across diverse environmental conditions.

#### **PRODUCT FEATURES**

- Quick Installation ——Factory pre-assembly dramatically reduces field labor requirements and accelerates project completion timelines.
- Premium Aluminum Made ——Lightweight, corrosion-resistant aluminum construction ensures long-term durability while simplifying handling and installation.
- **3.** Excellent Adjustability ——Innovative adjustment mechanisms accommodate terrain variations and ensure precise array alignment with minimal effort.
- **4.** Proven Performance Extensively tested and validated through thousands of installations worldwide, guaranteeing reliability and longevity.