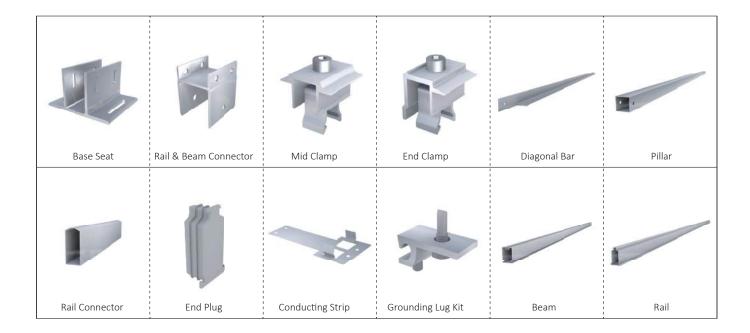

earance</b> |                                                 |
| Inclination             | 0-45° degrees                                   |
| Wind Speed              | ≤60m/s                                          |
| Snow Load               | ≤1.5KN/m²                                       |
| Applicable              | A type,N type, VV type                          |
| Structure Types         |                                                 |
|                         | *Ground screw                                   |
| Foundation              | * Concrete foundation                           |
|                         |                                                 |
| Structure Standards     | JIS 8955:2017; AS-NZS 1170; DIN 1055; ASCE 7-05 |















## **COMPONENTS**



### **MORE STRUCTURE TYPES**







A structure type

VV structure type

There are several structure types available. Final solution will be based on site-specific conditions.